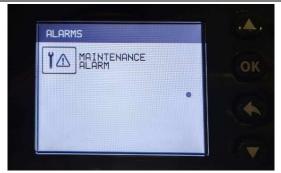

## **AURELIA WAVE VOL**

Enter in the menu using the buttons on the right side of the screen.

Press the icon settings.

Press the icon alarms.

Press the icon maintenance alarms.

Choose the button ON and press the button OK until "MAINTENANCE RESET" is shown.