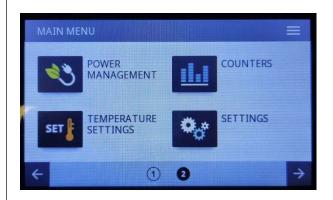

### **AURELIA WAVE DIGIT/T3**

Press icon to access in the menu.

Press icon to access the settings page.

Press icon 🐝 to access the alarms page.

Press icon to access the maintenance alarm page.

Press icon for five seconds to reset the maintenance alarm.