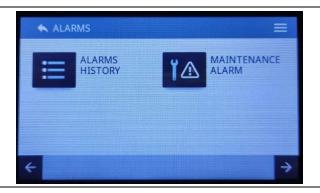

### **AURELIA WAVE DIGIT/T3**

Press icon to access in the menu.

Press icon to access the settings page.

Press icon 🐝 to access the alarms page.

Press icon to access the maintenance alarm page.

Press icon for five seconds to reset the maintenance alarm.