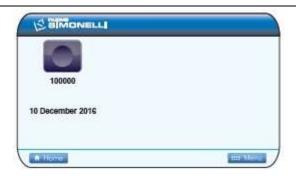

### **AURELIA II**

Enter in the maintenance page of the menu.

To reset the inner counter, keep the [

key pressed until "MAINTENANCE RESET" is shown.

Once having carried out the modifications or having cancelled the maintenance counter, switch the machine off and then on again.