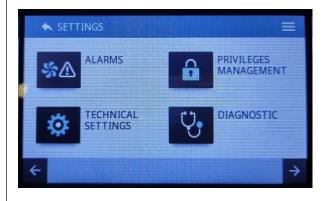

### **AURELIA WAVE DIGIT/T3**

Press icon to access in the menu.

Press icon to access the settings page.

Press icon 🐝 to access the alarms page.

Press icon to access the maintenance alarm page.

Press icon for five seconds to reset the maintenance alarm.