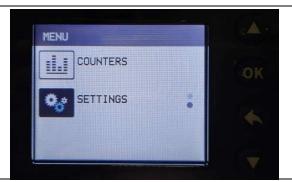

### **AURELIA WAVE DIGIT/T3**

Press icon to access in the menu.

Press icon to access the settings page.

Press icon 🐝 to access the alarms page.

Press icon to access the maintenance alarm page.

Press icon for five seconds to reset the maintenance alarm.