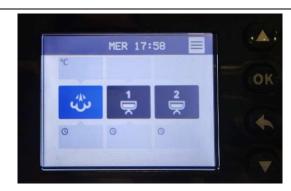

## **AURELIA WAVE VOL**

Enter in the menu using the buttons on the right side of the screen.

Press the icon settings.

Press the icon alarms.

Press the icon maintenance alarms.

Choose the button ON and press the button OK until "MAINTENANCE RESET" is shown.