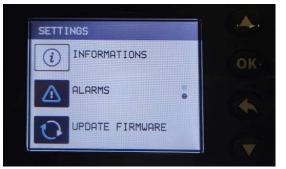

### **AURELIA WAVE DIGIT/T3**

Press icon to access in the menu.

Press icon to access the settings page.

Press icon 🐝 to access the alarms page.

Press icon to access the maintenance alarm page.

Press icon for five seconds to reset the maintenance alarm.