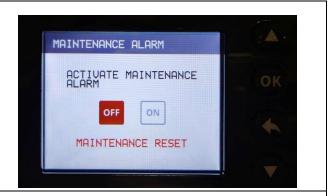

## **AURELIA WAVE VOL**

Enter in the menu using the buttons on the right side of the screen.

Press the icon settings.

Press the icon alarms.

Press the icon maintenance alarms.

Choose the button ON and press the button OK until "MAINTENANCE RESET" is shown.