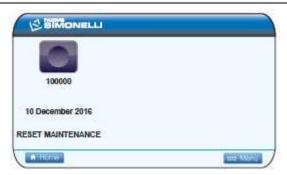

### **AURELIA II**

Enter in the maintenance page of the menu.

To reset the inner counter, keep the [

key pressed until "MAINTENANCE RESET" is shown.

Once having carried out the modifications or having cancelled the maintenance counter, switch the machine off and then on again.