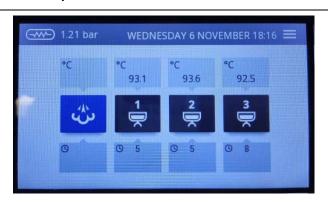

### **AURELIA WAVE DIGIT/T3**

Press icon to access in the menu.

Press icon to access the settings page.

Press icon 🐝 to access the alarms page.

Press icon to access the maintenance alarm page.

Press icon for five seconds to reset the maintenance alarm.