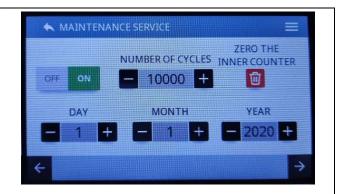

### **AURELIA II**

Enter in the maintenance page of the menu.

To reset the inner counter, keep the [

key pressed until "MAINTENANCE RESET" is shown.

Once having carried out the modifications or having cancelled the maintenance counter, switch the machine off and then on again.